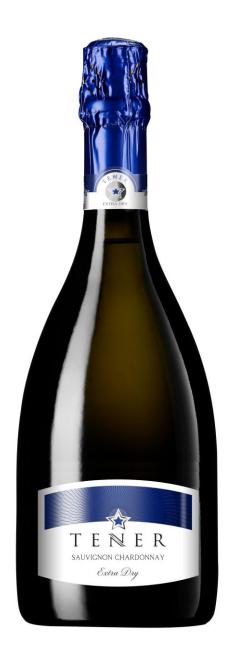

## Tener Extra Dry

Vino Spumante Extra Dry

## **VARIETIES**

Sauvignon Blanc e Chardonnay

## **DESCRIPTION**

This special blend, thanks to the presence of Sauvignon Blanc, gives this sparkling wine particular and very pleasant aromas and flavors.

Straw yellow color, abundant foam, fine and persistent perlage. Intense aroma and characterized by a pleasant aroma of peach and exotic fruits, In the mouth the harmony between softness and freshness is appreciated.

Ideal as an aperitif and between meals. It goes well with fish and white meat dishes.

## **TECHNICAL NOTES**

Fermentation: in temperature-controlled stainless-steel tanks. according to the Charmat Method

Alcohol: 12%

Suggested serving temperature: 8-10°C

First vintage produced: 2016

AVAILABLE FORMATS: 0,75 l